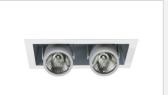

### **BBW White CMH Fixture:**

Or

**CMH Fixtures** 

Green Creative 25 Degree Beam (Flood):

**CDM 20 Fixtures** 

Green Creative 25 Degree Beam (Flood):