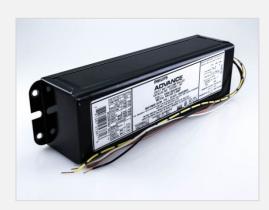

#### If a ballast failures occurs in....

Replace with

**Match Existing Ballast Type** 