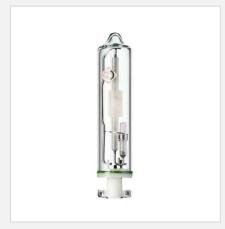

#### **BBW Recessed Fixture:**

Relamp with

Philips Mini Master CDM Lamp (RE-ORDER USING YOUR LAMP GUIDE)