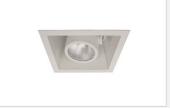

#### **BBW Recessed Fixture:**

Relamp with

Philips Mini Master CDM Lamp (RE-ORDER USING YOUR LAMP GUIDE)