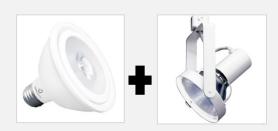

The Strategy:

Strategic replacements listed below:

- For a failed CMH fixture or lamp: 1 to 1 replacement of the Green Creative Par 30 LED and gimbal set
- For a failed Par 30 halogen lamp: 1 to 1 replacement of the Green Creative Par 30 LED
- For a failed MR16 halogen lamp: Remove the existing lamp and gimbal and replace with a Green Creative Par 20 Lamp and gimbal

# **BBW Misc. Lamps:**

Par 30 Halogen Lamp

MR 16 Halogen Lamp and Gimbal Fixture

Replace with

Green Creative 25 Degree Beam (Flood):

Remove exiting lamp and fixture and replace with

Green Creative Par 20 and Contech Par 20 Gimbal