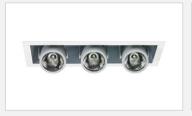

### **BBW White CMH Fixture:**

Or

**CMH Fixtures** 

Green Creative 25 Degree Beam (Flood):

**CDM 20 Fixtures** 

Green Creative 25 Degree Beam (Flood):