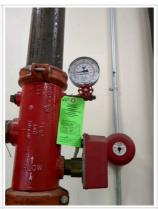

### **SECTION K Fire Protection**

| Sprinkler system and sprinkler heads free from leaks?                               | Yes |
|-------------------------------------------------------------------------------------|-----|
| 2. Backflow device free from leaks?                                                 | Yes |
| Fire Extinguishers & Fire Alarm current on inspections – not overdue for inspection | Yes |