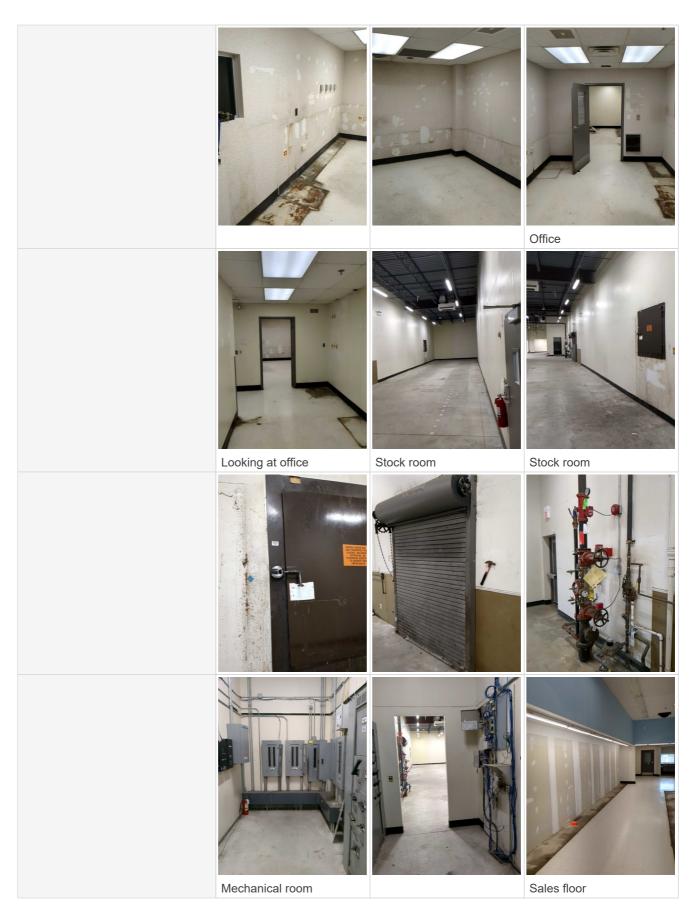

#### **SECTION G Interior Tasks**

| 1. Alarm code works | Yes |
|---------------------|-----|
|---------------------|-----|

3. Sales Floor - upon entry take overall photos to show each wall corner to corner for each wall including entrance Photo lab Locker room

6. Break Room - take overall photos to show entire space - Show each wall corner to corner

7. Other Misc. Office Areas/Hallways - take overall photos to show entire space -Show each wall corner to corner

| 3. Lighting Comments - Include number of fixtures not working                                                             | Fixtures on exterior walls breaker off                                                                                                                                                                                                                                                                                                                                                                                                                                                                                                                                                                                                                                                                                                                                                                                                                                                                                                                                                                                                                                                                                                                                                                                                                                                                                                                                                                                                                                                                                                                                                                                                                                                                                                                                                                                                                                                                                                                                                                                                                                                                                         |
|---------------------------------------------------------------------------------------------------------------------------|--------------------------------------------------------------------------------------------------------------------------------------------------------------------------------------------------------------------------------------------------------------------------------------------------------------------------------------------------------------------------------------------------------------------------------------------------------------------------------------------------------------------------------------------------------------------------------------------------------------------------------------------------------------------------------------------------------------------------------------------------------------------------------------------------------------------------------------------------------------------------------------------------------------------------------------------------------------------------------------------------------------------------------------------------------------------------------------------------------------------------------------------------------------------------------------------------------------------------------------------------------------------------------------------------------------------------------------------------------------------------------------------------------------------------------------------------------------------------------------------------------------------------------------------------------------------------------------------------------------------------------------------------------------------------------------------------------------------------------------------------------------------------------------------------------------------------------------------------------------------------------------------------------------------------------------------------------------------------------------------------------------------------------------------------------------------------------------------------------------------------------|
| 4. EMS (energy management system) present and preventing lights and/or hvac from being manually controlled                | Yes                                                                                                                                                                                                                                                                                                                                                                                                                                                                                                                                                                                                                                                                                                                                                                                                                                                                                                                                                                                                                                                                                                                                                                                                                                                                                                                                                                                                                                                                                                                                                                                                                                                                                                                                                                                                                                                                                                                                                                                                                                                                                                                            |
| 5. Provide photos of all electrical panels and any sub panels                                                             |                                                                                                                                                                                                                                                                                                                                                                                                                                                                                                                                                                                                                                                                                                                                                                                                                                                                                                                                                                                                                                                                                                                                                                                                                                                                                                                                                                                                                                                                                                                                                                                                                                                                                                                                                                                                                                                                                                                                                                                                                                                                                                                                |
|                                                                                                                           | O ADMINIST CONTROL OF THE PROPERTY OF THE PROP |
|                                                                                                                           |                                                                                                                                                                                                                                                                                                                                                                                                                                                                                                                                                                                                                                                                                                                                                                                                                                                                                                                                                                                                                                                                                                                                                                                                                                                                                                                                                                                                                                                                                                                                                                                                                                                                                                                                                                                                                                                                                                                                                                                                                                                                                                                                |
| 7. HVAC working, thermostats present and able to adjust manually, temp set to Idle Store Status (85*for AC/50*F for Heat) | Yes                                                                                                                                                                                                                                                                                                                                                                                                                                                                                                                                                                                                                                                                                                                                                                                                                                                                                                                                                                                                                                                                                                                                                                                                                                                                                                                                                                                                                                                                                                                                                                                                                                                                                                                                                                                                                                                                                                                                                                                                                                                                                                                            |