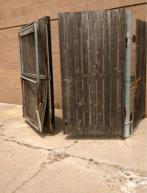

| 5. Take Photos of trash enclosure from all sides including inside & outside           |     |
|---------------------------------------------------------------------------------------|-----|
|                                                                                       |     |
|                                                                                       |     |
| 7. Grafitti present                                                                   | No  |
| 9. Fencing around property line present                                               | Yes |
| If yes, take fencing Photos -<br>Photograph any areas missing or<br>in need of repair |     |

10. Fencing Comments

Fence broken on south side