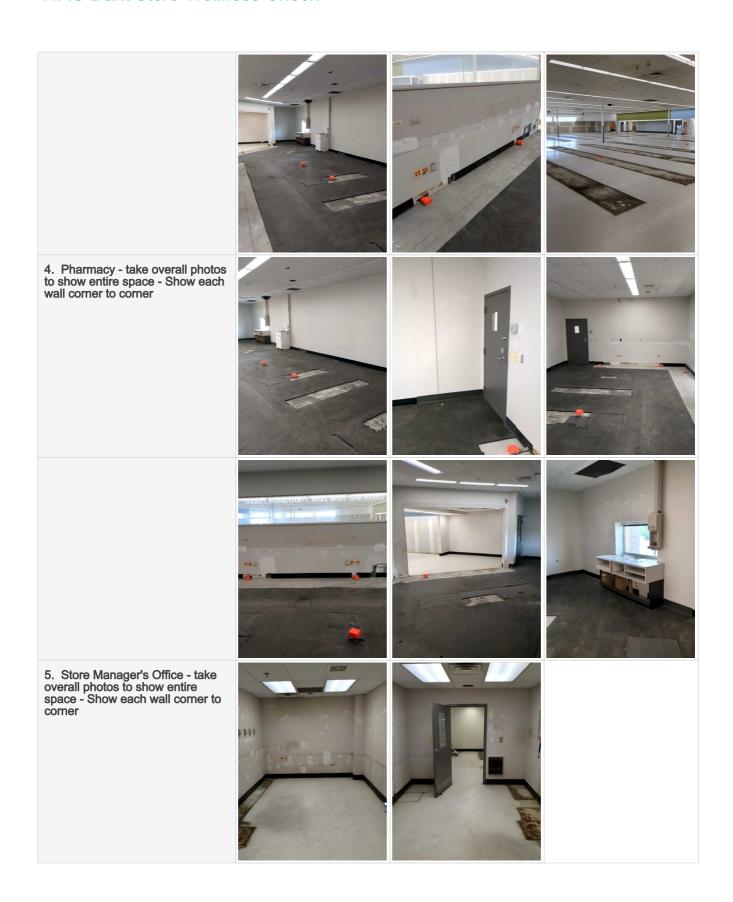

### **SECTION H Restrooms and Plumbing**

| Toilets and faucets work properly with no leaks - Flush all toilets/urinals and run all faucets. If water is shut off turn on either locally at fixture or at main. | Yes       |         |
|---------------------------------------------------------------------------------------------------------------------------------------------------------------------|-----------|---------|
| 3. Restrooms are clean including all fixtures and flooring and no missing fixtures - Includes recessed trash cans                                                   | Yes       |         |
| 4. Take photos of each toilet, urinal, faucet and flooring                                                                                                          |           |         |
|                                                                                                                                                                     | Mens Mens |         |
|                                                                                                                                                                     | Women's   | Women's |