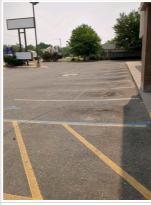

#### **SECTION E Parking Lot**

| Vehicles present - abandoned or otherwise                     | No  |
|---------------------------------------------------------------|-----|
| 3. Parking lot free of pot holes, cracks and striping visible | Yes |
| 4. Provide Photos to show overall                             | 1-  |

 Provide Photos to show overall condition of entire parking lot and any items needing attention ex. cracking, pot holes, striping etc.

6. Exterior lighting: parking lot poles, canopy and building lights work, no burned out bulbs, in good condition and not on EMS