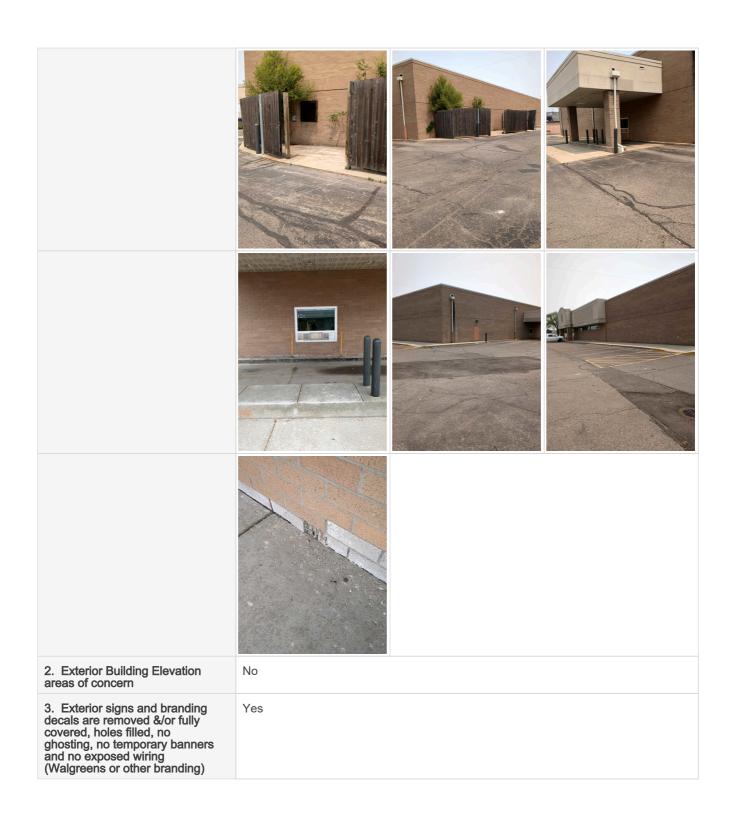

#### **SECTION B Exterior Tasks**

1. Exterior Building Elevation photos: Starting at the main entrance, photograph each side of the building from corner to corner and include the drive through. If any issues related to the exterior walls of the building or drive through, take additional close up photos.

| 4. Provide Photos of all signs:  |
|----------------------------------|
| removed &/or covered on building |
| façade, driveways, drive through |
| and pylons or monuments          |

| 5. Exterior Signage Comments                                                                                         | Na                         |
|----------------------------------------------------------------------------------------------------------------------|----------------------------|
| 6. Downspouts in good working condition                                                                              | Yes                        |
| 7. Downspouts Comments                                                                                               | Na                         |
| 8. Roof Top Units (RTUs) appear to be free from vandalism                                                            | Yes                        |
| 9. RTUs comments                                                                                                     | Unable to gain roof access |
| 11. Roof appears to be free of debris and in good condition, as well as refrigeration compressors have been removed? | Yes                        |
| 13. Roof Comments                                                                                                    | Unable to gain roof access |
| 14. Verify utilities working and not locked or shut off: Electric, Gas and Water                                     | Yes                        |