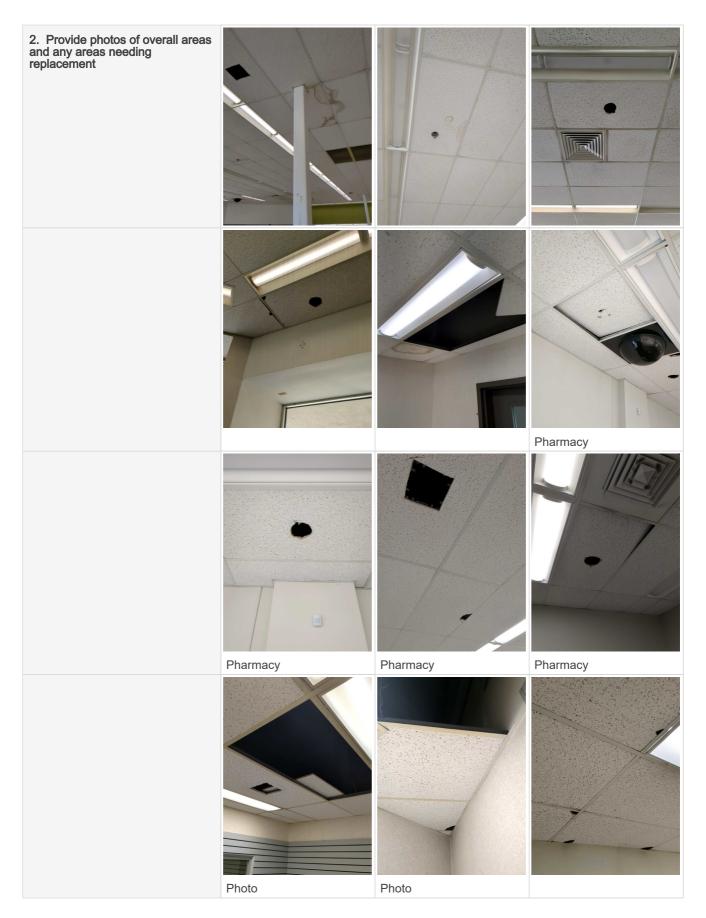

# SECTION J Ceiling Floors and Walls

| Ceiling tile: missing, stained,<br>damaged or needing replacement | Yes |
|-------------------------------------------------------------------|-----|
| If yes, number of ceiling tiles needing replacement               | 30  |