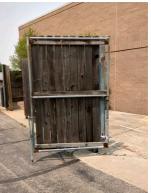

| 5. Take Photos of trash enclosure from all sides including inside & outside           |     |
|---------------------------------------------------------------------------------------|-----|
|                                                                                       |     |
|                                                                                       |     |
| 7. Grafitti present                                                                   | No  |
| 9. Fencing around property line present                                               | Yes |
| If yes, take fencing Photos -<br>Photograph any areas missing or<br>in need of repair |     |

10. Fencing Comments

Fence broken on south side