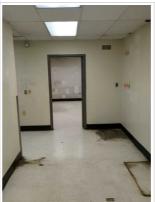

#### **SECTION G Interior Tasks**

| 1. Alarm code works | Yes |
|---------------------|-----|
|---------------------|-----|

3. Sales Floor - upon entry take overall photos to show each wall corner to corner for each wall including entrance Photo lab Locker room

6. Break Room - take overall photos to show entire space - Show each wall corner to corner

7. Other Misc. Office Areas/Hallways - take overall photos to show entire space -Show each wall corner to corner