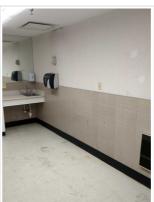

### **SECTION H Restrooms and Plumbing**

| Toilets and faucets work properly with no leaks - Flush all toilets/urinals and run all faucets. If water is shut off turn on either locally at fixture or at main. | Yes       |         |
|---------------------------------------------------------------------------------------------------------------------------------------------------------------------|-----------|---------|
| 3. Restrooms are clean including all fixtures and flooring and no missing fixtures - Includes recessed trash cans                                                   | Yes       |         |
| 4. Take photos of each toilet, urinal, faucet and flooring                                                                                                          |           |         |
|                                                                                                                                                                     | Mens Mens |         |
|                                                                                                                                                                     | Women's   | Women's |