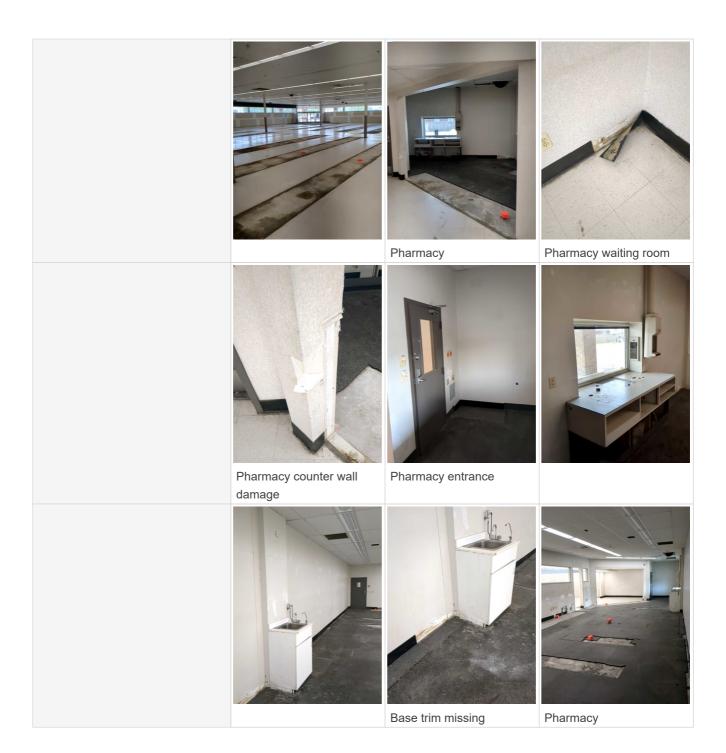

#### **SECTION G Interior Tasks**

| 1. Alarm code works | Yes |
|---------------------|-----|
|---------------------|-----|

3. Sales Floor - upon entry take overall photos to show each wall corner to corner for each wall including entrance Photo lab Locker room

|                                                                                          | The second state of the se |
|------------------------------------------------------------------------------------------|--------------------------------------------------------------------------------------------------------------------------------------------------------------------------------------------------------------------------------------------------------------------------------------------------------------------------------------------------------------------------------------------------------------------------------------------------------------------------------------------------------------------------------------------------------------------------------------------------------------------------------------------------------------------------------------------------------------------------------------------------------------------------------------------------------------------------------------------------------------------------------------------------------------------------------------------------------------------------------------------------------------------------------------------------------------------------------------------------------------------------------------------------------------------------------------------------------------------------------------------------------------------------------------------------------------------------------------------------------------------------------------------------------------------------------------------------------------------------------------------------------------------------------------------------------------------------------------------------------------------------------------------------------------------------------------------------------------------------------------------------------------------------------------------------------------------------------------------------------------------------------------------------------------------------------------------------------------------------------------------------------------------------------------------------------------------------------------------------------------------------------|
| 9. All fixtures & personal property have been removed                                    | Yes                                                                                                                                                                                                                                                                                                                                                                                                                                                                                                                                                                                                                                                                                                                                                                                                                                                                                                                                                                                                                                                                                                                                                                                                                                                                                                                                                                                                                                                                                                                                                                                                                                                                                                                                                                                                                                                                                                                                                                                                                                                                                                                            |
| 11. Keys in all door locks and keypad locks (Trilogy) have a working code taped to doors | Yes                                                                                                                                                                                                                                                                                                                                                                                                                                                                                                                                                                                                                                                                                                                                                                                                                                                                                                                                                                                                                                                                                                                                                                                                                                                                                                                                                                                                                                                                                                                                                                                                                                                                                                                                                                                                                                                                                                                                                                                                                                                                                                                            |
| 13. Interior doors all open and close properly                                           | Yes                                                                                                                                                                                                                                                                                                                                                                                                                                                                                                                                                                                                                                                                                                                                                                                                                                                                                                                                                                                                                                                                                                                                                                                                                                                                                                                                                                                                                                                                                                                                                                                                                                                                                                                                                                                                                                                                                                                                                                                                                                                                                                                            |
| 15. Platform present (typical in Pharmacy)                                               | No                                                                                                                                                                                                                                                                                                                                                                                                                                                                                                                                                                                                                                                                                                                                                                                                                                                                                                                                                                                                                                                                                                                                                                                                                                                                                                                                                                                                                                                                                                                                                                                                                                                                                                                                                                                                                                                                                                                                                                                                                                                                                                                             |
| 17. Other concerns or deferred maintenance observed                                      | No                                                                                                                                                                                                                                                                                                                                                                                                                                                                                                                                                                                                                                                                                                                                                                                                                                                                                                                                                                                                                                                                                                                                                                                                                                                                                                                                                                                                                                                                                                                                                                                                                                                                                                                                                                                                                                                                                                                                                                                                                                                                                                                             |

|                                                                                                                                               | Locker room | Office |
|-----------------------------------------------------------------------------------------------------------------------------------------------|-------------|--------|
|                                                                                                                                               | Office      |        |
| 4. Floor tile: free from standing water, cupping, not broken or missing – Wax build-up and cracks along expansion joint lines are non-issues. | Yes         |        |
| 7. Floors: free of holes, trip hazards, debris or trash, floors are broom swept - Includes electrical access holes in concrete                | Yes         |        |
| 9. Any unsafe/exposed wiring on floors or in walls                                                                                            | No          |        |
| 11. Check for drywall repairs needed: stained (water or other), large holes (bigger than palm of hand), surface of drywall torn, holes in CMU | No          |        |