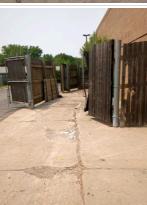

| 5. Take Photos of trash enclosure from all sides including inside & outside           |     |
|---------------------------------------------------------------------------------------|-----|
|                                                                                       |     |
|                                                                                       |     |
| 7. Grafitti present                                                                   | No  |
| 9. Fencing around property line present                                               | Yes |
| If yes, take fencing Photos -<br>Photograph any areas missing or<br>in need of repair |     |

10. Fencing Comments

Fence broken on south side