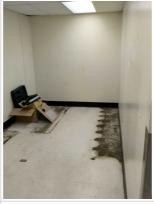

6. Break Room - take overall photos to show entire space - Show each wall corner to corner

7. Other Misc. Office Areas/Hallways - take overall photos to show entire space -Show each wall corner to corner